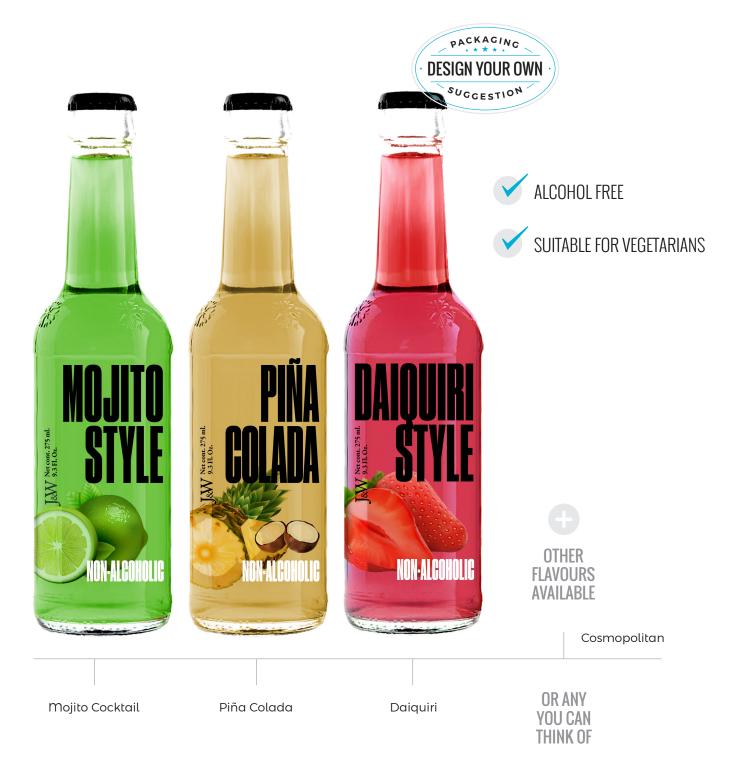

#### FLAVOURS AVAILABLE

**mojito Cocktail** | Mojito style drink is made from a mix of lime and orange juice with sugar.

Daiquiri | The sweetness of strawberries and the kick of lime make this daiquiri a real crowd pleaser of a cocktail.

**Piña Colada** | A tropical blend of rich coconut cream, and pineapple juice.

**Cosmopolitan** | Sweet mix of Aronia and Cranberry juice with a touch of lemon juice.