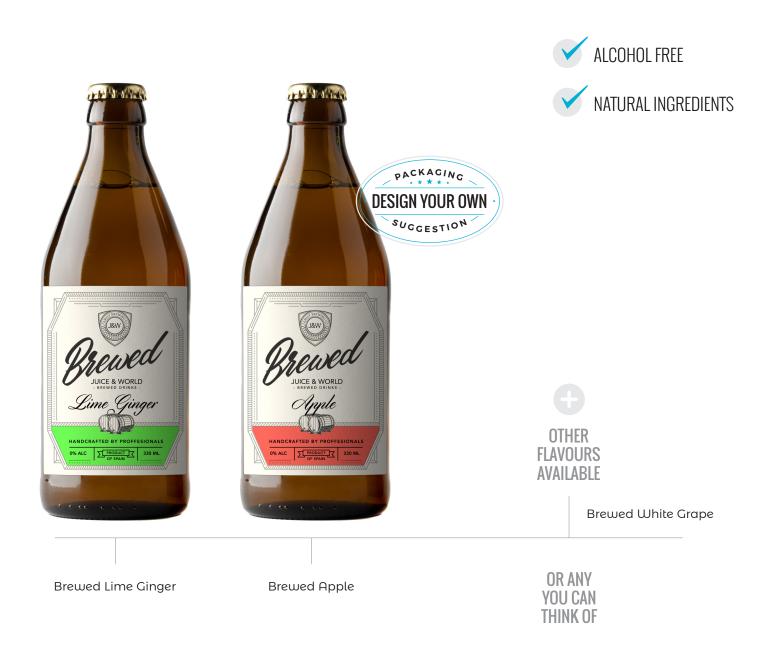

# BREWED

Discover our brewed drink recipes, inspired by authentic and exciting flavours: lime, ginger root, apple and white grape.

An **exotic and refreshing** blend with an outstanding aroma and flavour for a fermented drink that helps maintain the intestinal flora and quite simply tastes delicious.

#### FLAVOURS AVAILABLE

| Brewed Lime Ginger |
|--------------------|
| Brewed Apple NEW   |
| Brewed White Grape |