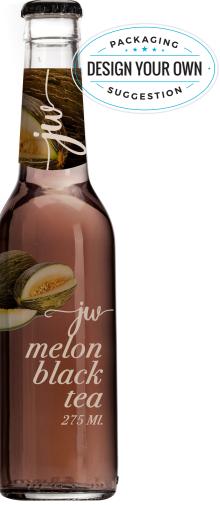

Sit back and enjoy the most refreshing infusion.

Rooibos Pomegranate

Lemon Honey Melon Black Tea Ginger Peach Green Tea

OR ANY **YOU CAN** THINK OF

Drink made using natural ingredients and spring water.

We blend the full flavour of tea with peach, lemon or melon juice and honey, giving you the most refreshing version of this infusion.

## FLAVOURS AVAILABLE

Ginger Peach Green Tea

Lemon Honey Melon Black Tea

**Rooibos Pomegranate** 