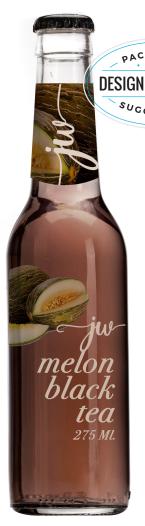

Sit back and enjoy the most refreshing infusion.

Rooibos Pomegranate

Lemon Honey Melon Black Tea Ginger Peach Green Tea

OR ANY **YOU CAN** THINK OF

Drink made using natural ingredients and spring water.

We blend the full flavour of tea with peach, lemon or melon juice and honey, giving you the most refreshing version of this infusion.

## FLAVOURS AVAILABLE

Ginger Peach Green Tea

Lemon Honey Melon Black Tea

**Rooibos Pomegranate** 