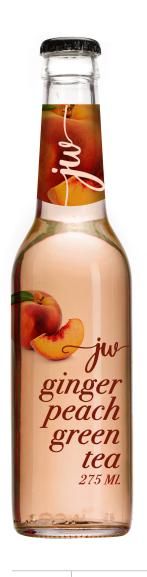

Sit back and enjoy the most refreshing infusion.

Rooibos Pomegranate

Lemon Honey Melon Black Tea Ginger Peach Green Tea

OR ANY **YOU CAN** THINK OF

Drink made using natural ingredients and spring water.

We blend the full flavour of tea with peach, lemon or melon juice and honey, giving you the most refreshing version of this infusion.

## FLAVOURS AVAILABLE

Ginger Peach Green Tea

Lemon Honey Melon Black Tea

**Rooibos Pomegranate** 