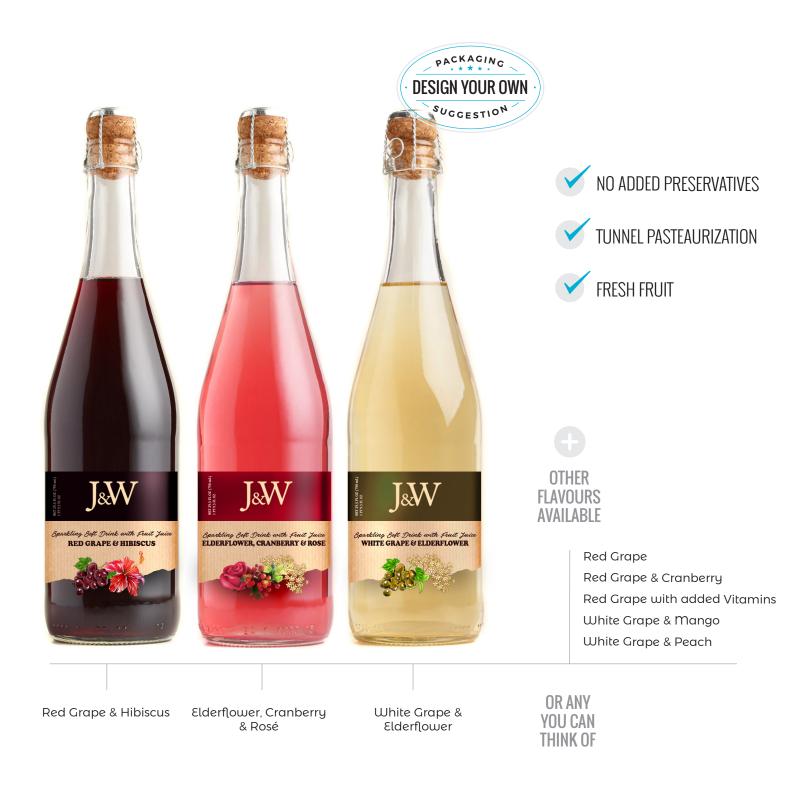

## FLAVOURS AVAILABLE

| JUIGE 20%                                     | JUICE 30%                          | JUILE DU%                       |
|-----------------------------------------------|------------------------------------|---------------------------------|
| Apple                                         | Apple NAS                          | Apple & Mango (Nectar)          |
| Elderflower, Cranberry & Rose                 | Rosé Grape & Rosehip NAS           | Orange & Passion Fruit (Nectar) |
| Rosé Grape Cranberry Raspberry                | Red Grape NAS                      | Apple                           |
| Red Grape                                     | Red Grape NAS - SUC                | Apple with added Vitamins       |
| Red Grape & Hibiscus                          | White Grape NAS                    | Rosé Grape                      |
| Red Grape & Cranberry                         | White Grape NAS - SUC              | Red Grape                       |
| Red Grape, Pomegranate, Rapsberry & Cranberry | White Grape & Peach NAS            | Red Grape with added Vitamins   |
| Red Grape with added Vitamins                 | White Grape & Peach NAS - SUC      | White Grape                     |
| White Grape                                   | White Grape & Strawberry NAS - SUC | White Grape & Mango             |
| White Grape & Elderflower                     |                                    | White Grape & Peach             |
| White Grape & Peach                           |                                    | White Grape & Pomegranate with  |
| White Grape & Strawberry                      |                                    | added Vitamins                  |
|                                               |                                    | White Grape & Strawberry        |
|                                               | 1                                  | 1                               |

#### **UNIT FEATURES**

· 750 ml (25,4 FL.OZ) emerald white glass bottle

 $\cdot$  With front, neck and back label. Capped with natural cork, champagne style wire and foil