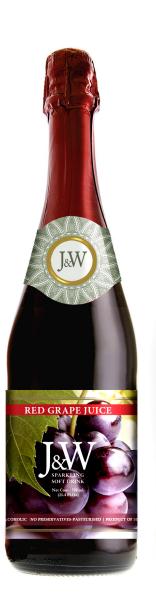

Rosé Grape Red Grape with added Vitamins White Grape & Elderflower White Grape & Peach White Grape & Mango White Grape & Strawberry

Red Grape

White Grape

**Apple** 

OR ANY YOU CAN THINK OF

Apple

Rosé Grape

Red Grape

Red Grape with added Vitamins

White Grape

White Grape & Elderflower

White Grape & Peach

White Grape & Mango

#### FLAVOURS AVAILABLE

**Apple** 

Delicate Sparkling Apple Juice with fine Bubbles

Rosé Grape

**Red Grape** 

Red grape with added Vitamins

**White Grape** 

White grape & Elderflower