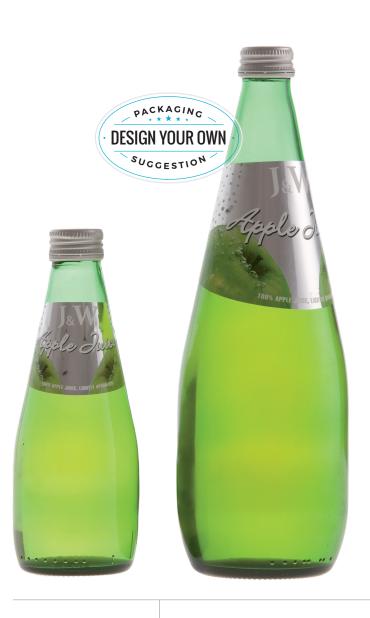

### **UNITS FEATURES**

- · 750 ml (25,4 FL.OZ) emerald green glass bottle
- · With front, neck and back label. Capped with natural cork, champagne style wire and capsule