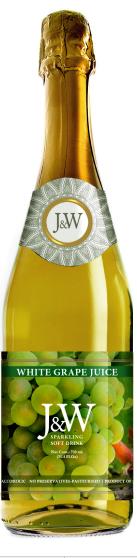

Rosé Grape Red Grape with added Vitamins White Grape & Elderflower White Grape & Peach White Grape & Mango White Grape & Strawberry

Red Grape

White Grape

**Apple** 

OR ANY YOU CAN THINK OF

Apple

Rosé Grape

Red Grape

Red Grape with added Vitamins

White Grape

White Grape & Elderflower

White Grape & Peach

White Grape & Mango

#### FLAVOURS AVAILABLE

**Apple** 

Delicate Sparkling Apple Juice with fine Bubbles

Rosé Grape

**Red Grape** 

Red grape with added Vitamins

**White Grape** 

White grape & Elderflower