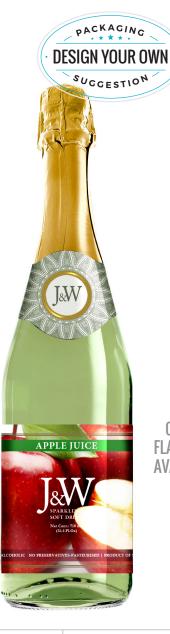

White Grape & Strawberry

Delicate Sparkling Apple Juice with fine Bubbles

OR ANY YOU CAN THINK OF

#### FLAVOURS AVAILABLE

**Apple** 

Delicate Sparkling Apple Juice with fine Bubbles

Rosé Grape

**Red Grape** 

Red grape with added Vitamins

**White Grape** 

White grape & Elderflower